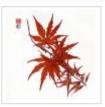

## Description

Crimson spring foliage sped along with obvious ribs of the most beautiful effect, during the summer foliage becomes dark with new shoots quick red and in fall orange red coloration. Big leaf of + - 5/8 cm of width has maturity.

One of the most beautiful variety of these last 15 years.

Unique in his/her/its kind of by his/her/its vigor and his/her/its hardiness, support the full sun.