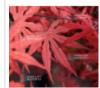

## Description

Crimson spring foliage sped along with obvious ribs of the most beautiful effect, during the summer foliage becomes dark with new shoots quick red and in fall orange red coloration. Big leaf of + - 5/8 cm of width has maturity.

One of the most beautiful variety of these last 15 years.

Unique in his/her/its kind of by his/her/its vigor and his/her/its hardiness, support the full sun.