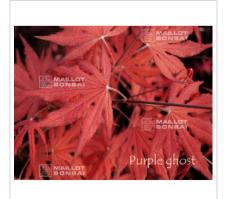

## Purple ghost

› Japanese maples › Acer palmatum

| 1.5 litres | 26,50€ |
|------------|--------|
| 3 litres   | 32,00€ |
| 4 litres   | 38,00€ |

[+] Show on the website

ref. 820 🕎

## Description

Crimson spring foliage sped along with obvious ribs of the most beautiful effect, during the summer foliage becomes dark with new shoots quick red and in fall orange red coloration. Big leaf of + - 5/8 cm of width has maturity.

One of the most beautiful variety of these last 15 years.

Unique in his/her/its kind of by his/her/its vigor and his/her/its hardiness, support the full sun.