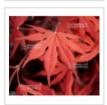

## Description

Crimson spring foliage sped along with obvious ribs of the most beautiful effect, during the summer foliage becomes dark with new shoots quick red and in fall orange red coloration. Big leaf of + - 5/8 cm of width has maturity.

One of the most beautiful variety of these last 15 years.

Unique in his/her/its kind of by his/her/its vigor and his/her/its hardiness, support the full sun.