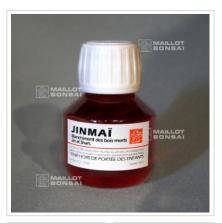

## Jin liquid

Yokozai

ref. 4450

[+] Show on the website

## Description

Size 50 ml. Plastic bottle. Protect the deadwood of jin and shari with this solution. This treatment is supposed to be used in winter when deciduous plants are dormant and without buds or leaves. Wash the trunk to remove moss, lichens and snails at the end of November or the beginning of December, and again at the end of January or early February. Use jin liquid on wet wood and apply two coats with a brush, whilst protecting the living parts of the bonsai. After a few hours you'll see a white colour appear. Take care to protect the earth and pot with newspaper when applying this liquid. Use outside and keep out of reach of children.

For deciduous trees use one part of the product for 10 product.

For conifers use one part of the product to 30 parts of water.