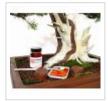

## Description

Size 50 ml. Plastic bottle. Protect the deadwood of jin and shari with this solution. This treatment is supposed to be used in winter when deciduous plants are dormant and without buds or leaves. Wash the trunk to remove moss, lichens and snails at the end of November or the beginning of December, and again at the end of January or early February. Use jin liquid on wet wood and apply two coats with a brush, whilst protecting the living parts of the bonsai. After a few hours you'll see a white colour appear. Take care to protect the earth and pot with newspaper when applying this liquid. Use outside and keep out of reach of children.

For deciduous trees use one part of the product for 10 product.

For conifers use one part of the product to 30 parts of water.