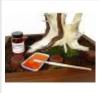

## Description

Size 50 ml. Plastic bottle. Protect the deadwood of jin and shari with this solution. This treatment is supposed to be used in winter when deciduous plants are dormant and without buds or leaves. Wash the trunk to remove moss, lichens and snails at the end of November or the beginning of December, and again at the end of January or early February. Use jin liquid on wet wood and apply two coats with a brush, whilst protecting the living parts of the bonsai. After a few hours you'll see a white colour appear. Take care to protect the earth and pot with newspaper when applying this liquid. Use outside and keep out of reach of children.

For deciduous trees use one part of the product for 10 product.

For conifers use one part of the product to 30 parts of water.