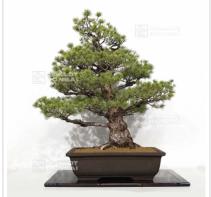

## Pinus pentaphylla ref: 31030222

Pinus pentaphylla

2.200,00€

[+] Show on the website

## **Description**

Height of the only tree: 800 mm. Width of the branches: 525\*395\*155 mm.

Moyogi style, very good conicity of the trunk.

Diameter of the trunk: 110-120 mm. Nebari of about 270-300 mm.

Perfectly ramified, formed bark. Without strong wire marks or strong cutting wounds.

5-needles Japanese pine coming from seedlings.

It is about 40/50 years old and comes from Hashimoto's nursery, Japan.

Photographed in March 2022.

Very graceful bonsaï with soft curves, for collector.

In order to make its silhouette thinner, you can put some ligature wires on it to place lower its branches.