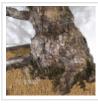

## **Description**

Height of the only tree: 800 mm. Width of the branches: 525\*395\*155 mm.

Moyogi style, very good conicity of the trunk.

Diameter of the trunk: 110-120 mm. Nebari of about 270-300 mm.

Perfectly ramified, formed bark. Without strong wire marks or strong cutting wounds.

5-needles Japanese pine coming from seedlings.

It is about 40/50 years old and comes from Hashimoto's nursery, Japan.

Photographed in March 2022.

Very graceful bonsaï with soft curves, for collector.

In order to make its silhouette thinner, you can put some ligature wires on it to place lower its branches.