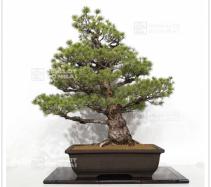

## Pinus pentaphylla ref: 31030222

Pinus pentaphylla

2.200,00€

[+] Show on the website

## **Description**

Height of the only tree: 800 mm. Width of the branches: 525\*395\*155 mm.

Moyogi style, very good conicity of the trunk.

Diameter of the trunk: 110-120 mm. Nebari of about 270-300 mm.

Perfectly ramified, formed bark. Without strong wire marks or strong cutting wounds.

5-needles Japanese pine coming from seedlings.

It is about 40/50 years old and comes from Hashimoto's nursery, Japan.

Photographed in March 2022.

Very graceful bonsaï with soft curves, for collector.

In order to make its silhouette thinner, you can put some ligature wires on it to place lower its branches.