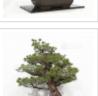

## **Description**

Height of the only tree: 800 mm. Width of the branches: 525\*395\*155 mm.

Moyogi style, very good conicity of the trunk.

Diameter of the trunk: 110-120 mm. Nebari of about 270-300 mm.

Perfectly ramified, formed bark. Without strong wire marks or strong cutting wounds.

5-needles Japanese pine coming from seedlings.

It is about 40/50 years old and comes from Hashimoto's nursery, Japan.

Photographed in March 2022.

Very graceful bonsaï with soft curves, for collector.

In order to make its silhouette thinner, you can put some ligature wires on it to place lower its branches.