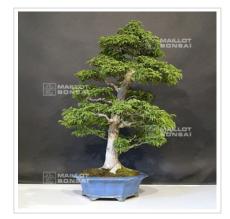

## **Description**

Hauteur de l'arbre seul: 670 mm, largeur du branchage +- 500 mm. Poterie ovale émaillée signée de qualité de :Ø 340\*105 mm. Style sokan , plateaux formés pas de fortes blessures de fils. Une plaie de cime arrière a été reprise pour en parfaire la conicité du tronc principal. Bonne répartition des branches alternes. Coloris de printemps vert tendre aux feuilles crispées, rouge orangé feu en automne. Exposition ensoleillée, pour obtenir une belle coloration du feuillage en automne. Beau sujet retravaillé en septembre 2017 par maitre Tomoya Nishikawa pour en parfaire les ramifications, avec belle base racinaire. Ø de tronc 80 /90 mm et nebari de Ø 170/180 mm. Très belle écorce veiné d'aspect peau de serpent. Issu des pépinières Takahashi de Fukaya. Photos de juin 2018.