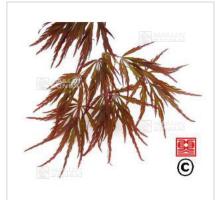

## Description

Leaves: laciniated, brownish crimson when the buds burst and then purplish in summer, turning to dark red in autumn.

## **Technical description**

| Species      | Acer matsumurae        |
|--------------|------------------------|
| Variety      | Inaba shidare          |
| Leaf colour  | Purple leaves          |
| Leaf shape   | Dissectum              |
| Adult height | Between 2 and 4 meters |
| Shape        | Semi-spread            |
| Exposure     | Sun                    |