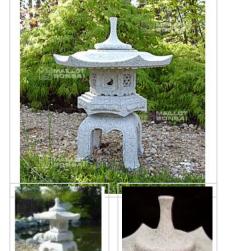

## Lanterne granite yukimi gata 90 cm

Yukimi stone lantern

[+] Voir sur le site

## Description

Lanterne de jardin japonais en granite véritable, hauteur environ 90 cm. Diamètre 75 centimètres, poids 180 kilos en 5 éléments. Modèle percé au centre pouvant être électrifié avec une petite lampe.