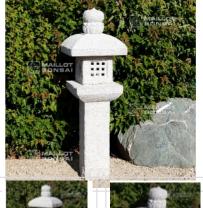

## Lanterne granite nishinoya 80 cm

> Lanternes, bassins du japon > Lanternes en granite

ref. 12050

485,00€

[+] Voir sur le site

## Description

Lanterne de jardin japonais en granite véritable, hauteur 80 cm. Largeur du chapeau 32\*32centimètres. Colonne de +- 18\*18 cm de section. Poids 120 kilos en 5 éléments. Les éléments sont percés permettant ainsi de passer un fil électrique pour illuminer cette lanterne. Un petit élément en forme de bouton de fleur de lotus coiffe le chapeau.