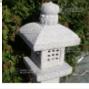

## Lanterne granite nishinoya 80 cm

> Lanternes, bassins du japon > Lanternes en granite

ref. 12050

485,00€

[+] Voir sur le site

## Description

Lanterne de jardin japonais en granite véritable, hauteur 80 cm. Largeur du chapeau 32\*32centimètres. Colonne de +- 18\*18 cm de section. Poids 120 kilos en 5 éléments. Les éléments sont percés permettant ainsi de passer un fil électrique pour illuminer cette lanterne. Un petit élément en forme de bouton de fleur de lotus coiffe le chapeau.