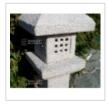

## Lanterne granite nishinoya 80 cm

> Lanternes, bassins du japon > Lanternes en granite

ref. 12050

485,00€

[+] Voir sur le site

## Description

Lanterne de jardin japonais en granite véritable, hauteur 80 cm. Largeur du chapeau 32\*32centimètres. Colonne de +- 18\*18 cm de section. Poids 120 kilos en 5 éléments. Les éléments sont percés permettant ainsi de passer un fil électrique pour illuminer cette lanterne. Un petit élément en forme de bouton de fleur de lotus coiffe le chapeau.