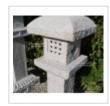

## Lanterne granite nishinoya 80 cm

> Lanternes, bassins du japon > Lanternes en granite

ref. 12050

485,00€

[+] Voir sur le site

## Description

Lanterne de jardin japonais en granite véritable, hauteur 80 cm. Largeur du chapeau 32\*32centimètres. Colonne de +- 18\*18 cm de section. Poids 120 kilos en 5 éléments. Les éléments sont percés permettant ainsi de passer un fil électrique pour illuminer cette lanterne. Un petit élément en forme de bouton de fleur de lotus coiffe le chapeau.