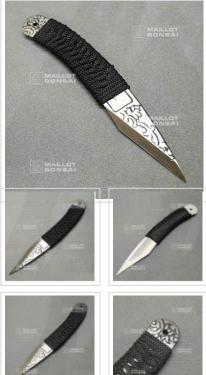

## Description

Dimensions de l'outil : 200 mm largeur 30 mm.

Dimensions de la partie tranchante : 65 mm

Bel outil pour le greffage et le parage des plaies de tailles. Objet artisanal de qualité avec motif incrusté sur la lame et le bout du manche. Affûtage très fin.

ref. 11882

22,00€

[+] Voir sur le site

Cet outil s'utilise en poussant avec le pouce la lame vers le haut de la plaie a retailler, une plaie parfaitement propre vous assure une cicatrisation parfaite.

Bonne prise en main grâce au bout recourbé et au manche recouvert de cordage noir.