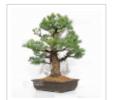

## Pinus pentaphylla 10030223

› Bonsaï d'extérieur

ref. 11619

1.150,00€

Produit encombrant supplément de port de 12.00€

[+] Voir sur le site

Hauteur: 740 mm \* 640 mm. Poterie japonaise de Nagoya non émaillée de qualité de : 445\*330\*115 mm. Variété de semis aux aiguilles courtes et fines, légèrement bleutées. Style moyogi . Bonsaï âgé de plus de 35/45 ans avec son écorce formée. Tronc de Ø 90/100 mm nebari régulier de +- 200-220 mm . Bonsaï pour amateur qui prendra le temps de le tailler et éventuellement de poser des ligatures pour mettre en forme ses plateaux. Sujet à très fort potentiel, très prometteur avec une courbe de tronc gracieuse sans fortes plaies de tailles ni aucunes traces de fils.

Les photos sont de mars 2022. Vendu sans sa tablette.