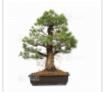

## Pinus pentaphylla 10030223

› Bonsaï d'extérieur

ref. 11619

1.150,00€

Produit encombrant supplément de port de 12.00€

[+] Voir sur le site

Hauteur: 740 mm \* 640 mm. Poterie japonaise de Nagoya non émaillée de qualité de : 445\*330\*115 mm. Variété de semis aux aiguilles courtes et fines, légèrement bleutées. Style moyogi . Bonsaï âgé de plus de 35/45 ans avec son écorce formée. Tronc de Ø 90/100 mm nebari régulier de +- 200-220 mm . Bonsaï pour amateur qui prendra le temps de le tailler et éventuellement de poser des ligatures pour mettre en forme ses plateaux. Sujet à très fort potentiel, très prometteur avec une courbe de tronc gracieuse sans fortes plaies de tailles ni aucunes traces de fils.

Les photos sont de mars 2022. Vendu sans sa tablette.