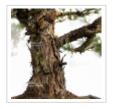

## Pinus pentaphylla 10030223

› Bonsaï d'extérieur

ref. 11619

1.150,00€

Produit encombrant supplément de port de 12.00€

[+] Voir sur le site

Hauteur: 740 mm \* 640 mm. Poterie japonaise de Nagoya non émaillée de qualité de : 445\*330\*115 mm. Variété de semis aux aiguilles courtes et fines, légèrement bleutées. Style moyogi . Bonsaï âgé de plus de 35/45 ans avec son écorce formée. Tronc de Ø 90/100 mm nebari régulier de +- 200-220 mm . Bonsaï pour amateur qui prendra le temps de le tailler et éventuellement de poser des ligatures pour mettre en forme ses plateaux. Sujet à très fort potentiel, très prometteur avec une courbe de tronc gracieuse sans fortes plaies de tailles ni aucunes traces de fils.