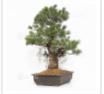

## Pinus pentaphylla 10030223

› Bonsaï d'extérieur

ref. 11619

1.150,00€

Produit encombrant supplément de port de 12.00€

[+] Voir sur le site

Hauteur: 740 mm \* 640 mm. Poterie japonaise de Nagoya non émaillée de qualité de : 445\*330\*115 mm. Variété de semis aux aiguilles courtes et fines, légèrement bleutées. Style moyogi . Bonsaï âgé de plus de 35/45 ans avec son écorce formée. Tronc de Ø 90/100 mm nebari régulier de +- 200-220 mm . Bonsaï pour amateur qui prendra le temps de le tailler et éventuellement de poser des ligatures pour mettre en forme ses plateaux. Sujet à très fort potentiel, très prometteur avec une courbe de tronc gracieuse sans fortes plaies de tailles ni aucunes traces de fils.