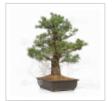

## Pinus pentaphylla 10030223

› Bonsaï d'extérieur

ref. 11619

1.150,00€

Produit encombrant supplément de port de 12.00€

[+] Voir sur le site

Hauteur: 740 mm \* 640 mm. Poterie japonaise de Nagoya non émaillée de qualité de : 445\*330\*115 mm. Variété de semis aux aiguilles courtes et fines, légèrement bleutées. Style moyogi . Bonsaï âgé de plus de 35/45 ans avec son écorce formée. Tronc de Ø 90/100 mm nebari régulier de +- 200-220 mm . Bonsaï pour amateur qui prendra le temps de le tailler et éventuellement de poser des ligatures pour mettre en forme ses plateaux. Sujet à très fort potentiel, très prometteur avec une courbe de tronc gracieuse sans fortes plaies de tailles ni aucunes traces de fils.