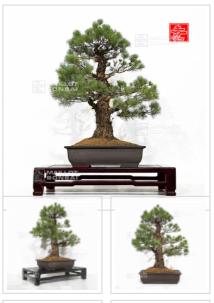

## Pinus pentaphylla 10030223

› Bonsaï d'extérieur

ref. 11619

1.150,00€

Produit encombrant supplément de port de 12.00€

[+] Voir sur le site

Hauteur: 740 mm \* 640 mm. Poterie japonaise de Nagoya non émaillée de qualité de : 445\*330\*115 mm. Variété de semis aux aiguilles courtes et fines, légèrement bleutées. Style moyogi . Bonsaï âgé de plus de 35/45 ans avec son écorce formée. Tronc de Ø 90/100 mm nebari régulier de +- 200-220 mm . Bonsaï pour amateur qui prendra le temps de le tailler et éventuellement de poser des ligatures pour mettre en forme ses plateaux. Sujet à très fort potentiel, très prometteur avec une courbe de tronc gracieuse sans fortes plaies de tailles ni aucunes traces de fils.

Les photos sont de mars 2022. Vendu sans sa tablette.