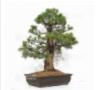

## Pinus pentaphylla 10030223

› Bonsaï d'extérieur

ref. 11619

1.150,00€

Produit encombrant supplément de port de 12.00€

[+] Voir sur le site

Hauteur: 740 mm \* 640 mm. Poterie japonaise de Nagoya non émaillée de qualité de : 445\*330\*115 mm. Variété de semis aux aiguilles courtes et fines, légèrement bleutées. Style moyogi . Bonsaï âgé de plus de 35/45 ans avec son écorce formée. Tronc de Ø 90/100 mm nebari régulier de +- 200-220 mm . Bonsaï pour amateur qui prendra le temps de le tailler et éventuellement de poser des ligatures pour mettre en forme ses plateaux. Sujet à très fort potentiel, très prometteur avec une courbe de tronc gracieuse sans fortes plaies de tailles ni aucunes traces de fils.

Les photos sont de mars 2022. Vendu sans sa tablette.