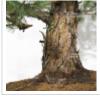

## Pinus pentaphylla 10030223

› Bonsaï d'extérieur

ref. 11619

1.150,00€

Produit encombrant supplément de port de 12.00€

[+] Voir sur le site

Hauteur: 740 mm \* 640 mm. Poterie japonaise de Nagoya non émaillée de qualité de : 445\*330\*115 mm. Variété de semis aux aiguilles courtes et fines, légèrement bleutées. Style moyogi . Bonsaï âgé de plus de 35/45 ans avec son écorce formée. Tronc de Ø 90/100 mm nebari régulier de +- 200-220 mm . Bonsaï pour amateur qui prendra le temps de le tailler et éventuellement de poser des ligatures pour mettre en forme ses plateaux. Sujet à très fort potentiel, très prometteur avec une courbe de tronc gracieuse sans fortes plaies de tailles ni aucunes traces de fils.