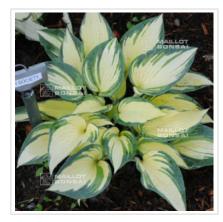

## **Description**

Coming from a hybridization of Hosta June.

Height: about 30/40 cm.

Width: about 50/60 cm.

Dimensions of the leaves: about 13x10 cm.

Oval shaped leaves with a creamy white center that forms an irregular stain mixed with apple green tones and dark green leaf sides.

The center of the leaf turns to creamy white as the season goes on. The variegation is a mix of 3 color tones and is very original because it gives the impression of paintbrush touches apple green color in the center and on the sides.