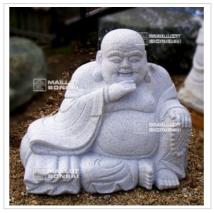

## Garden buddha statue in granite 60 cm

Statue en granit

ref. 9747

936,00€

[+] Show on the website

## **Description**

Height 60 cm. Width: +-70 cm, depth +-40 cm. Weight 250 kilograms. This solid granite Buddha statue will transform any outdoor space into a Zen meditation garden or peaceful sanctuary. He is seated in full lotus position and his right hand is extended towards the ground, referring to when the Buddha asked mother earth to witness his enlightenment. The face has a serene expression, framed by long earlobes, and robes hang over his left shoulder. The sculptor's tool marks are visible on the hand-carved piece (unlike sculptures made for the mass-market).