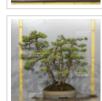

## **Exceptional tree for collectors!**

Height of the tree: 630 mm.

Width: 730 mm. Artisanal old non-enamelled pot, sand colour: 340\*60 mm.

5-trunks kabudachi style: 15 to 40 mm.

This tree is more than 70 years old, coming from seedlings with natural small needles. Formed trays and beautiful bark on the base of the trunks of about 170\*210 mm.

Absolutely requires a full sun exposure.

Currently ligatured with copper wire but without any wound. Very good conicity without any strong cutting wound or wire marks. Beautiful roots base.

Reformed by master Tomoya Nishikawa in September 2019.

Photographed in April 2022.

Shelf not included.