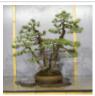

## **Exceptional tree for collectors!**

Height of the tree: 630 mm.

Width: 730 mm. Artisanal old non-enamelled pot, sand colour: 340\*60 mm.

5-trunks kabudachi style: 15 to 40 mm.

This tree is more than 70 years old, coming from seedlings with natural small needles. Formed trays and beautiful bark on the base of the trunks of about 170\*210 mm.

Absolutely requires a full sun exposure.

Currently ligatured with copper wire but without any wound. Very good conicity without any strong cutting wound or wire marks. Beautiful roots base.

Reformed by master Tomoya Nishikawa in September 2019.

Photographed in April 2022.

Shelf not included.