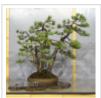

## **Exceptional tree for collectors!**

Height of the tree: 630 mm.

Width: 730 mm. Artisanal old non-enamelled pot, sand colour: 340\*60 mm.

5-trunks kabudachi style: 15 to 40 mm.

This tree is more than 70 years old, coming from seedlings with natural small needles. Formed trays and beautiful bark on the base of the trunks of about 170\*210 mm.

Absolutely requires a full sun exposure.

Currently ligatured with copper wire but without any wound. Very good conicity without any strong cutting wound or wire marks. Beautiful roots base.

Reformed by master Tomoya Nishikawa in September 2019.

Photographed in April 2022.

Shelf not included.