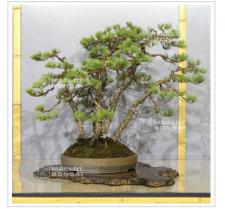

## **Exceptional tree for collectors!**

Height of the tree: 630 mm.

Width: 730 mm. Artisanal old non-enamelled pot, sand colour: 340\*60 mm.

5-trunks kabudachi style: 15 to 40 mm.

This tree is more than 70 years old, coming from seedlings with natural small needles. Formed trays and beautiful bark on the base of the trunks of about 170\*210 mm.

Absolutely requires a full sun exposure.

Currently ligatured with copper wire but without any wound. Very good conicity without any strong cutting wound or wire marks. Beautiful roots base.

Reformed by master Tomoya Nishikawa in September 2019.

Photographed in April 2022.

Shelf not included.