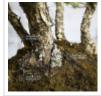

## **Exceptional tree for collectors!**

Height of the tree: 630 mm.

Width: 730 mm. Artisanal old non-enamelled pot, sand colour: 340\*60 mm.

5-trunks kabudachi style: 15 to 40 mm.

This tree is more than 70 years old, coming from seedlings with natural small needles. Formed trays and beautiful bark on the base of the trunks of about 170\*210 mm.