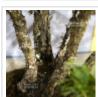

## **Exceptional tree for collectors!**

Height of the tree: 630 mm.

Width: 730 mm. Artisanal old non-enamelled pot, sand colour: 340\*60 mm.

5-trunks kabudachi style: 15 to 40 mm.

This tree is more than 70 years old, coming from seedlings with natural small needles. Formed trays and beautiful bark on the base of the trunks of about 170\*210 mm.

Absolutely requires a full sun exposure.

Currently ligatured with copper wire but without any wound. Very good conicity without any strong cutting wound or wire marks. Beautiful roots base.

Reformed by master Tomoya Nishikawa in September 2019.

Photographed in April 2022.

Shelf not included.