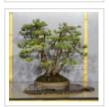

## **Exceptional tree for collectors!**

Height of the tree: 630 mm.

Width: 730 mm. Artisanal old non-enamelled pot, sand colour: 340\*60 mm.

5-trunks kabudachi style: 15 to 40 mm.

This tree is more than 70 years old, coming from seedlings with natural small needles. Formed trays and beautiful bark on the base of the trunks of about 170\*210 mm.

Absolutely requires a full sun exposure.

Currently ligatured with copper wire but without any wound. Very good conicity without any strong cutting wound or wire marks. Beautiful roots base.

Reformed by master Tomoya Nishikawa in September 2019.