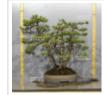

## **Exceptional tree for collectors!**

Height of the tree: 630 mm.

Width: 730 mm. Artisanal old non-enamelled pot, sand colour: 340\*60 mm.

5-trunks kabudachi style: 15 to 40 mm.

This tree is more than 70 years old, coming from seedlings with natural small needles. Formed trays and beautiful bark on the base of the trunks of about 170\*210 mm.

Absolutely requires a full sun exposure.

Currently ligatured with copper wire but without any wound. Very good conicity without any strong cutting wound or wire marks. Beautiful roots base.

Reformed by master Tomoya Nishikawa in September 2019.