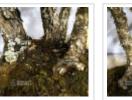

## **Exceptional tree for collectors!**

Height of the tree: 630 mm.

Width: 730 mm. Artisanal old non-enamelled pot, sand colour: 340\*60 mm.

5-trunks kabudachi style: 15 to 40 mm.

This tree is more than 70 years old, coming from seedlings with natural small needles. Formed trays and beautiful bark on the base of the trunks of about 170\*210 mm.